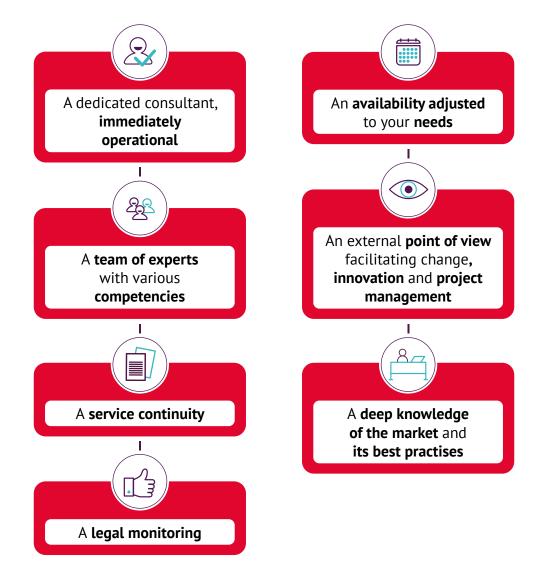

# **HOW WE OPERATE?**

You delegate your HR tasks to a partner who knows exactly what you expect from him: a **flexible** solution **tailored to your needs**.

#### A comprehensive HR service

Expert in Human Resources, your dedicated contact person manages your day-to-day HR activity to ensure the best result.

#### HR experts

Our teams are all specialised in their field, to make you benefit from a wide range of skills and suitable solutions.

#### For a **fixed fee**

After listening to your situation and needs, we submit you with a clear and detailed quote to avoid any surprise.